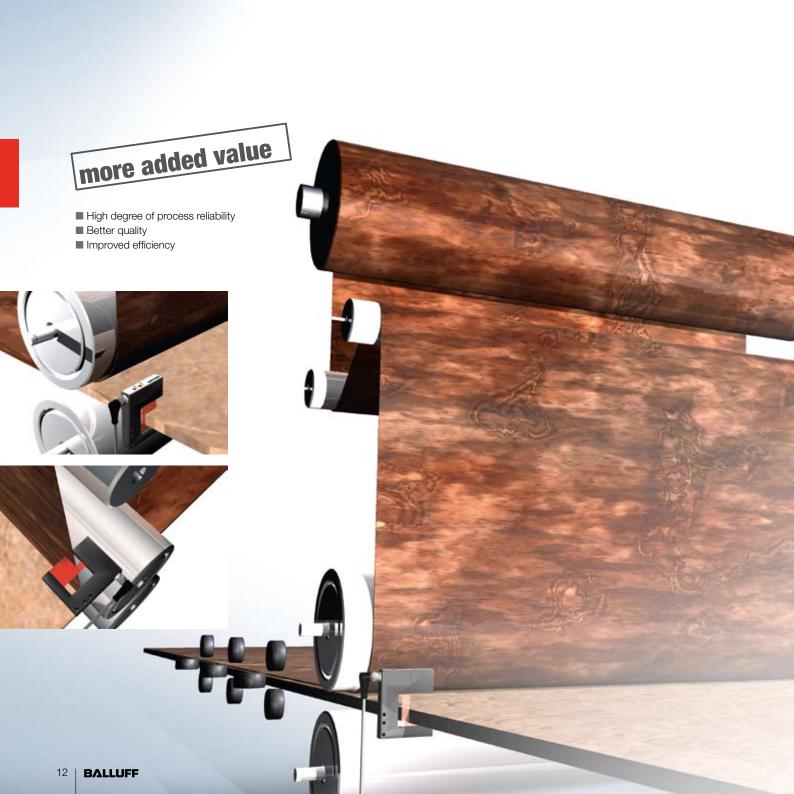

## Reliable Web Edge Control

BGL fork sensors: a light-band accomplishes more

## In-process correction

Thanks to their light band, BGL fork sensors not only ensure completely reliable detection, but also determine object positions very accurately: In-process correction could not be easier. Process reliability and product quality are significantly improved. Use the BGL light band fork sensor – with enhanced efficiency as a welcome extra.