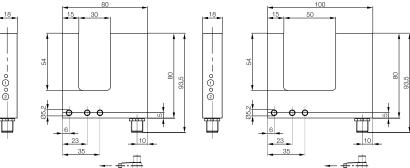

## **Technical highlights**

- Analog signal proportional to the skin depth of the object
- Stable value, even in the event of height variations
- Fieldbus connection with IO-Link

Integral air rinsing nozzle to prevent dust from accumulating on the optical transmitter and receiver. Simple connection via standard pneumatic system.