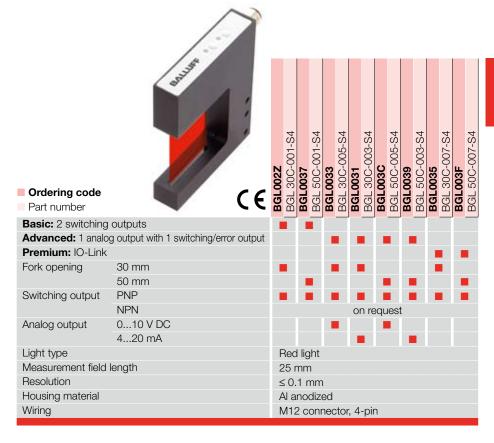

## **Technical highlights**

- Analog signal proportional to the skin depth of the object
- Stable value, even in the event of height variations
- Fieldbus connection with IO-Link

Integral air rinsing nozzle to prevent dust from accumulating on the optical transmitter and receiver. Simple connection via standard pneumatic system.